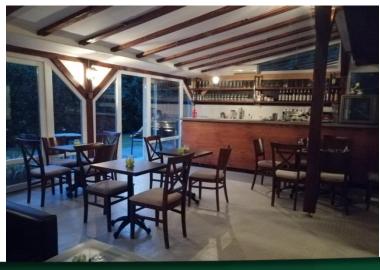

## Beauty center for lease

| Location:    | Velisava Vulovića Street , Belgrade                                                                                                                                                                                                                                                                                                                                                                                                                                                                                                                                                                                                                                                                                                                                                                                                                                                                                                                                               |
|--------------|-----------------------------------------------------------------------------------------------------------------------------------------------------------------------------------------------------------------------------------------------------------------------------------------------------------------------------------------------------------------------------------------------------------------------------------------------------------------------------------------------------------------------------------------------------------------------------------------------------------------------------------------------------------------------------------------------------------------------------------------------------------------------------------------------------------------------------------------------------------------------------------------------------------------------------------------------------------------------------------|
| Size:        | 300 sq m                                                                                                                                                                                                                                                                                                                                                                                                                                                                                                                                                                                                                                                                                                                                                                                                                                                                                                                                                                          |
| Description: | We are offering residential and office space in the three-floor house at exclusive location in Dedinje close to The Royal Palace. The house is surrounded with garden with plenty of greenery and terrace, garage of 80m and parking in front of. There is 300m2 fully furnished and equipped beauty center in which is fully equipped café with terrace and garden. If necessary, there is a possibility of spreading to the rest of the house of 300m. Completly suitable for hairdressing cosmetic industry but is also ideal for the doctor's office, clinic, cosmetic surgery, laser center, dentists, massage center. It can also be office space for various purposes, as a headquters of companies, banks, schools, kindergartens or residence. In a case of continuing the same bussines there is the option of takeover of all contacts of clients from embassies, residences and international companies and clients from the neighborhood, fb and instagram profiles. |
| Price:       | 3.000 € with all equipment's                                                                                                                                                                                                                                                                                                                                                                                                                                                                                                                                                                                                                                                                                                                                                                                                                                                                                                                                                      |
| Parking:     | Garage 80 sq m                                                                                                                                                                                                                                                                                                                                                                                                                                                                                                                                                                                                                                                                                                                                                                                                                                                                                                                                                                    |